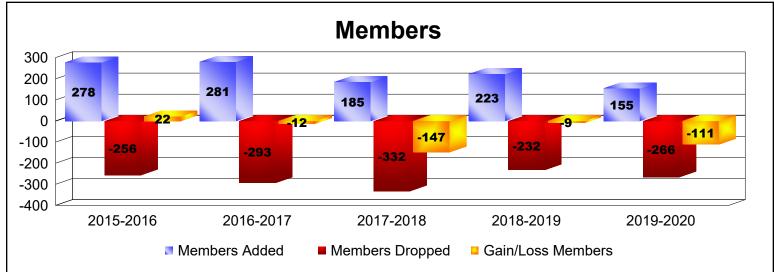

District 50 As of June 2020 Cumulative

| Year      | New<br>Clubs | Dropped<br>Clubs | Gain/<br>Loss<br>Clubs | New<br>Members | Charter<br>Members | Reinstate<br>Members | Transfer<br>Members | Total<br>Member<br>Added | Total<br>Members<br>Dropped | Gain/<br>Loss<br>Members |
|-----------|--------------|------------------|------------------------|----------------|--------------------|----------------------|---------------------|--------------------------|-----------------------------|--------------------------|
| 2015-2016 | 1            | 0                | 1                      | 212            | 47                 | 11                   | 8                   | 278                      | -256                        | 22                       |
| 2016-2017 | 1            | -1               | 0                      | 214            | 35                 | 27                   | 5                   | 281                      | -293                        | -12                      |
| 2017-2018 | 0            | -1               | -1                     | 150            | 2                  | 17                   | 16                  | 185                      | -332                        | -147                     |
| 2018-2019 | 1            | -1               | 0                      | 173            | 34                 | 7                    | 9                   | 223                      | -232                        | -9                       |
| 2019-2020 | 1            | -2               | -1                     | 108            | 19                 | 20                   | 8                   | 155                      | -266                        | -111                     |
| Average   | 1            | -1               | 0                      | 171            | 27                 | 16                   | 9                   | 224                      | -276                        | -51                      |