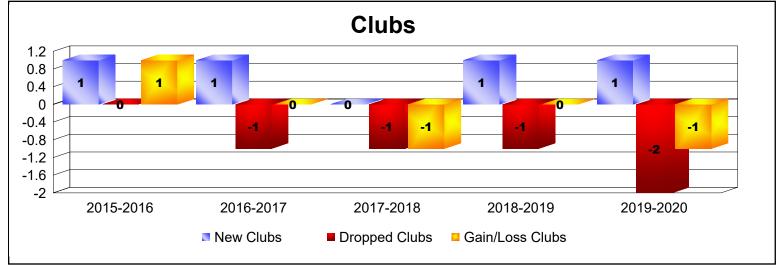

District 50 As of June 2020 Cumulative

| Year      | New<br>Clubs | Dropped<br>Clubs | Gain/<br>Loss<br>Clubs | New<br>Members | Charter<br>Members | Reinstate<br>Members | Transfer<br>Members | Total<br>Member<br>Added | Total<br>Members<br>Dropped | Gain/<br>Loss<br>Members |
|-----------|--------------|------------------|------------------------|----------------|--------------------|----------------------|---------------------|--------------------------|-----------------------------|--------------------------|
| 2015-2016 | 1            | 0                | 1                      | 212            | 47                 | 11                   | 8                   | 278                      | -256                        | 22                       |
| 2016-2017 | 1            | -1               | 0                      | 214            | 35                 | 27                   | 5                   | 281                      | -293                        | -12                      |
| 2017-2018 | 0            | -1               | -1                     | 150            | 2                  | 17                   | 16                  | 185                      | -332                        | -147                     |
| 2018-2019 | 1            | -1               | 0                      | 173            | 34                 | 7                    | 9                   | 223                      | -232                        | -9                       |
| 2019-2020 | 1            | -2               | -1                     | 108            | 19                 | 20                   | 8                   | 155                      | -266                        | -111                     |
| Average   | 1            | -1               | 0                      | 171            | 27                 | 16                   | 9                   | 224                      | -276                        | -51                      |